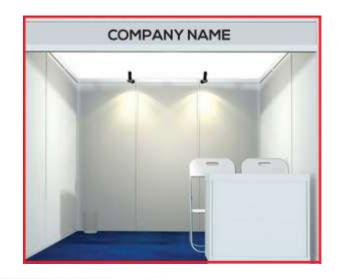

#### Stands & Tariffs:

- Company Fascia Name
- White Modular Built-up Stand
- Panels (Back & Side Octonorm Walls)
- 1 Table, 2 Chairs, 2 Spotlights, Dustbin
- One Electric Point (5 Amp).

These are early bird rates. Two options are available:

Raw Space - Rs. 12,000 /- per sq.mtr

Builtup Stand - Rs. 12,500 /- per sq mt

15 - 20 % Premium on Corner Stalls

- Overseas Exhibitors (Tariffs in US \$ or Euros )
- Space US \$ 200 or Euro € 170 per sq mt.
- Shell US \$ 215 or Euro € 185 per sq mt.
- \*18 % GST applicable on all payments.